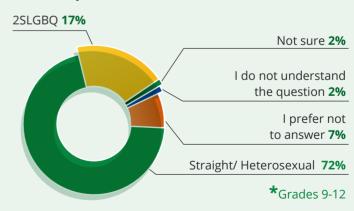

formation was collected on **10,859** of the **36,043** students, representing an overall response rate of **30%** 



Students identified with **191** ethnicities or tribal affiliations other than, or in addition to, Canadian.



# GECDSB students learned to speak 106 languages as a chiild other than, or in addition to, English and French. 77% Punjabi Other languages Other languages

**WERE YOU BORN** 

IN CANADA?



**DO YOU CONSIDER** 



## 88% Canadian citizen 5% Landed immigrant 2% International student 1% Refugee claimant 0.5% I don't understand the question 2% Not sure 2% I prefer not to answer

WHAT IS YOUR STATUS

IN CANADA?

### INDIGENOUS IDENTITY





### **RACIAL IDENTITY**







### **Type of Disability**



### **GENDER IDENTITY**



### **SEXUAL/ROMANTIC ORIENTATION\***



**RELIGION/FAITH**