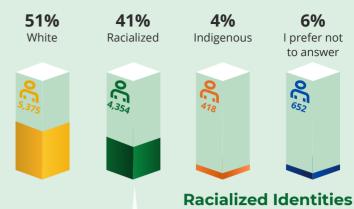

## **GECDSB Student Census** 2023



In total, demographic information was collected on **10,859** of the **36,043** students, representing an overall response rate of **30%** 



Students identified with **191** ethnicities or tribal affiliations other than, or in addition to, Canadian.



# GECDSB students learned to speak 106 languages as a chiild other than, or in addition to, English and French. 77% Punjabi Other languages Other languages

**WERE YOU BORN** 

IN CANADA?



**DO YOU CONSIDER** 



## 88% Canadian citizen 5% Landed immigrant 2% International student 1% Refugee claimant 0.5% I don't understand the question 2% Not sure 2% I prefer not to answer

WHAT IS YOUR STATUS

IN CANADA?

### INDIGENOUS IDENTITY





### **RACIAL IDENTITY**







### **Type of Disability**



### **GENDER IDENTITY**



### **SEXUAL/ROMANTIC ORIENTATION\***



**RELIGION/FAITH**