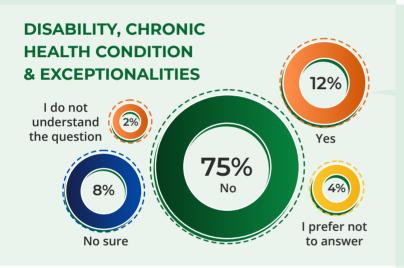

## **GECDSB Student Census** 2023



In total, demographic information was collected on **10,859** of the **36,043** students, representing an overall response rate of **30%** 



Students identified with **191** ethnicities or tribal affiliations other than, or in addition to, Canadian.



# GECDSB students learned to speak 106 languages as a chiild other than, or in addition to, English and French. 77% Punjabi Other languages Other languages

**WERE YOU BORN** 

IN CANADA?



**DO YOU CONSIDER** 



## 88% Canadian citizen 5% Landed immigrant 2% International student 1% Refugee claimant 0.5% I don't understand the question 2% Not sure 2% I prefer not to answer

WHAT IS YOUR STATUS

IN CANADA?

### INDIGENOUS IDENTITY





### **RACIAL IDENTITY**







### **Type of Disability**



### **GENDER IDENTITY**



### **SEXUAL/ROMANTIC ORIENTATION\***



**RELIGION/FAITH**