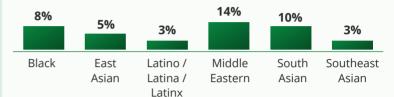

## **GECDSB Student Census** 2023



In total, demographic information was collected on **10,859** of the **36,043** students, representing an overall response rate of **30%** 



Students identified with **191** ethnicities or tribal affiliations other than, or in addition to, Canadian.



# GECDSB students learned to speak 106 languages as a chiild other than, or in addition to, English and French. 77% Punjabi Other languages Other languages

**WERE YOU BORN** 

IN CANADA?



**DO YOU CONSIDER** 



## 88% Canadian citizen 5% Landed immigrant 2% International student 1% Refugee claimant 0.5% I don't understand the question 2% Not sure 2% I prefer not to answer

WHAT IS YOUR STATUS

IN CANADA?

### INDIGENOUS IDENTITY





### **RACIAL IDENTITY**







### **Type of Disability**



### **GENDER IDENTITY**



### **SEXUAL/ROMANTIC ORIENTATION\***



**RELIGION/FAITH**