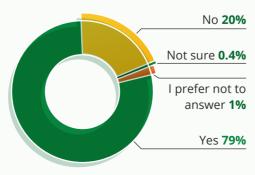

# GECDSB students learned to speak 106 languages as a chiild other than, or in addition to, English and French. 77% Punjabi Other languages Other languages

**WERE YOU BORN** 

IN CANADA?

**DO YOU CONSIDER** 