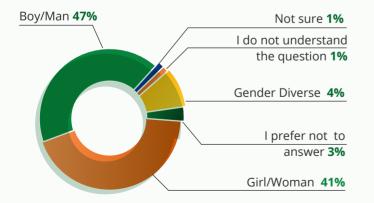

Census** 2023



In total, demographic information was collected on **10,859** of the **36,043** students, representing an overall response rate of **30%** 



Students identified with **191** ethnicities or tribal affiliations other than, or in addition to, Canadian.



# GECDSB students learned to speak 106 languages as a chiild other than, or in addition to, English and French. 77% Punjabi Other languages Other languages

**WERE YOU BORN** 

IN CANADA?



**DO YOU CONSIDER** 



## 88% Canadian citizen 5% Landed immigrant 2% International student 1% Refugee claimant 0.5% I don't understand the question 2% Not sure 2% I prefer not to answer

WHAT IS YOUR STATUS

IN CANADA?

### INDIGENOUS IDENTITY





### **RACIAL IDENTITY**







### **Type of Disability**



### **GENDER IDENTITY**



### **SEXUAL/ROMANTIC ORIENTATION\***



**RELIGION/FAITH**