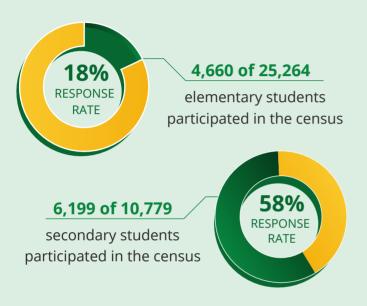

## **GECDSB Student Census** 2023

In total, demographic information was collected on **10,859** of the **36,043** students, representing an overall response rate of **30%** 

Students identified with **191** ethnicities or tribal affiliations other than, or in addition to, Canadian.