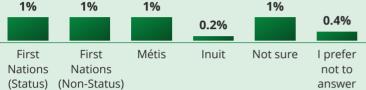

## **GECDSB Student Census** 2023



In total, demographic information was collected on **10,859** of the **36,043** students, representing an overall response rate of **30%** 



Students identified with **191** ethnicities or tribal affiliations other than, or in addition to, Canadian.



# GECDSB students learned to speak 106 languages as a chiild other than, or in addition to, English and French. 77% Punjabi Other languages Other languages

**WERE YOU BORN** 

IN CANADA?



**DO YOU CONSIDER** 



## 88% Canadian citizen 5% Landed immigrant 2% International student 1% Refugee claimant 0.5% I don't understand the question 2% Not sure 2% I prefer not to answer

WHAT IS YOUR STATUS

IN CANADA?

### INDIGENOUS IDENTITY





### **RACIAL IDENTITY**







### **Type of Disability**



### **GENDER IDENTITY**



### **SEXUAL/ROMANTIC ORIENTATION\***



**RELIGION/FAITH**