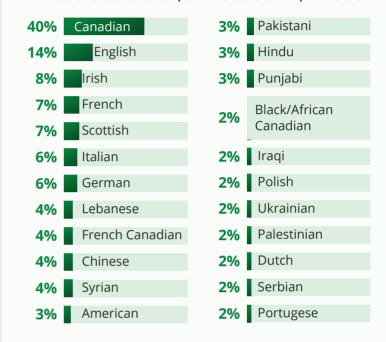

## **GECDSB Student Census** 2023

In total, demographic information was collected on **10,859** of the **36,043** students, representing an overall response rate of **30%** 

Students identified with **191** ethnicities or tribal affiliations other than, or in addition to, Canadian.