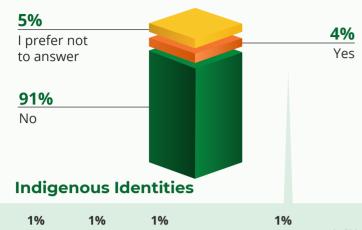

## **GECDSB Student Census** 2023



In total, demographic information was collected on **10,859** of the **36,043** students, representing an overall response rate of **30%** 



Students identified with **191** ethnicities or tribal affiliations other than, or in addition to, Canadian.



# GECDSB students learned to speak 106 languages as a chiild other than, or in addition to, English and French. 77% Punjabi Other languages Other languages

**WERE YOU BORN** 

IN CANADA?



**DO YOU CONSIDER** 



## 88% Canadian citizen 5% Landed immigrant 2% International student 1% Refugee claimant 0.5% I don't understand the question 2% Not sure 2% I prefer not to answer

WHAT IS YOUR STATUS

IN CANADA?

### INDIGENOUS IDENTITY





### **RACIAL IDENTITY**







### **Type of Disability**



### **GENDER IDENTITY**



### **SEXUAL/ROMANTIC ORIENTATION\***



**RELIGION/FAITH**