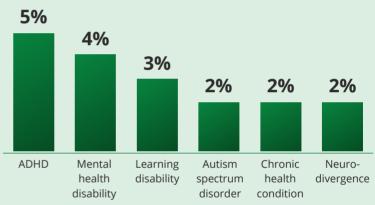

## **GECDSB Student Census** 2023



In total, demographic information was collected on **10,859** of the **36,043** students, representing an overall response rate of **30%** 



Students identified with **191** ethnicities or tribal affiliations other than, or in addition to, Canadian.



# GECDSB students learned to speak 106 languages as a chiild other than, or in addition to, English and French. 77% Punjabi Other languages Other languages

**WERE YOU BORN** 

IN CANADA?



**DO YOU CONSIDER** 



## 88% Canadian citizen 5% Landed immigrant 2% International student 1% Refugee claimant 0.5% I don't understand the question 2% Not sure 2% I prefer not to answer

WHAT IS YOUR STATUS

IN CANADA?

### INDIGENOUS IDENTITY





### **RACIAL IDENTITY**







### **Type of Disability**



### **GENDER IDENTITY**



### **SEXUAL/ROMANTIC ORIENTATION\***



**RELIGION/FAITH**