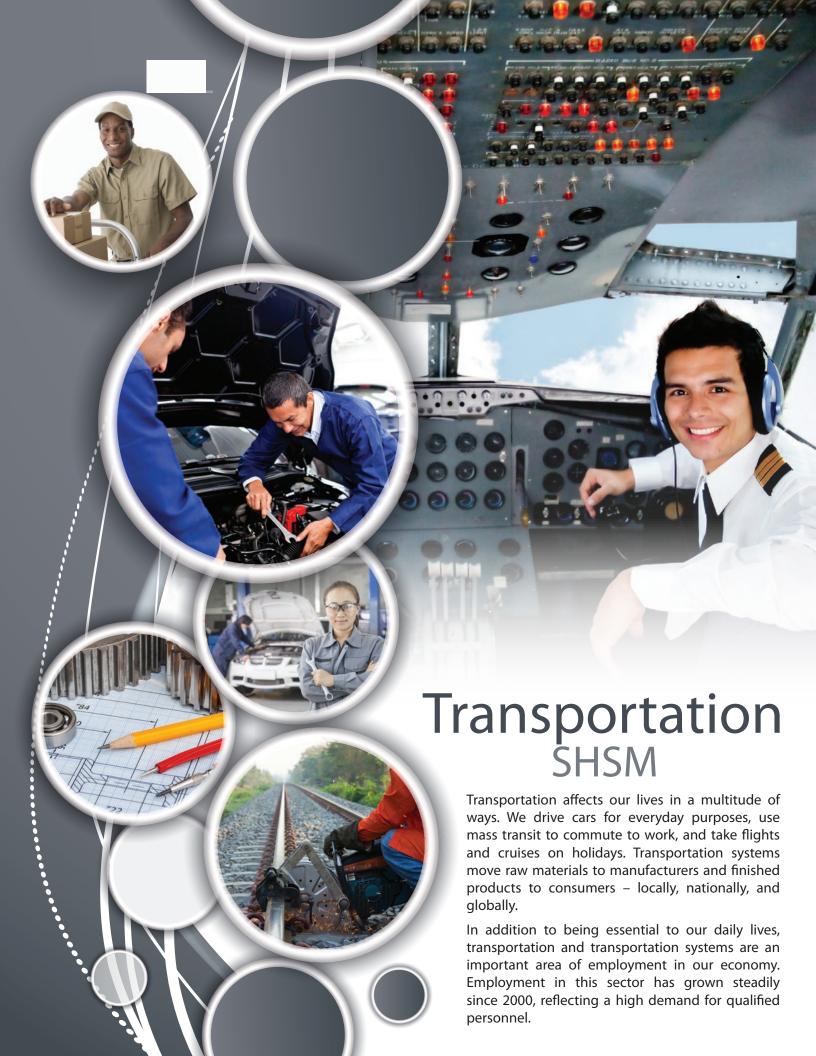

- math & business or science
- Two co-op credits in the sector

**Experiential Learning & Career Exploration Activities gained through** co-op placements and field trips.

Reach Ahead Experiences that connect SHSM students to their post-secondary plans - e.g. tours of post-secondary institutions and industry, presentations from professionals within this sector.

- CPR Level C + AED\*
- WHMIS\*
- Standard First Aid\*
- Health & Safety\*
- Fire Safety and fire extinguisher use
- Lift Truck Safety
- Working at Heights
- Vehicle Lift Safety \*COMPULSORY



Essential Skills & Workplace Habits learned through an online program & co-op placements.