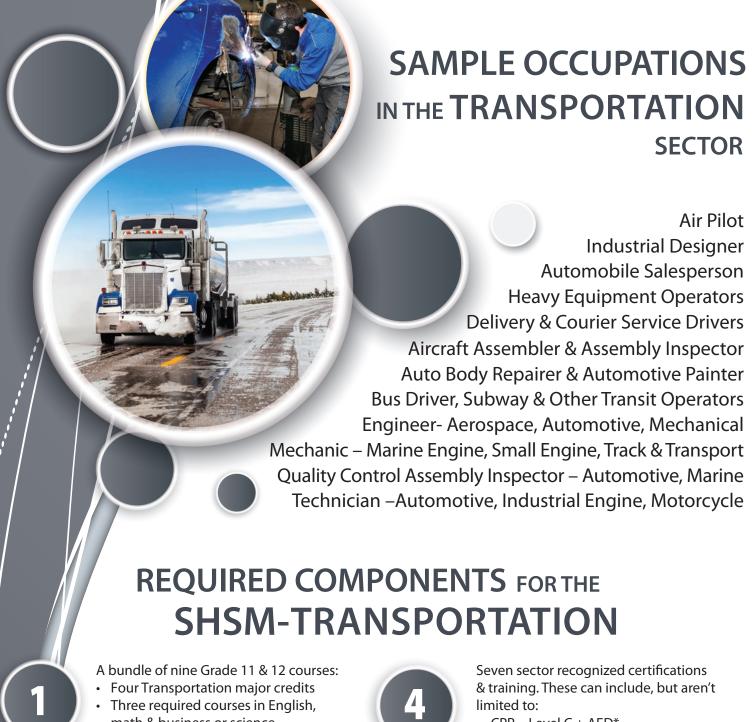

- math & business or science
- Two co-op credits in the sector

**Experiential Learning & Career Exploration Activities gained through** co-op placements and field trips.

Reach Ahead Experiences that connect SHSM students to their post-secondary plans - e.g. tours of post-secondary institutions and industry, presentations from professionals within this sector.

- CPR Level C + AED\*
- WHMIS\*
- Standard First Aid\*
- Health & Safety\*
- Fire Safety and fire extinguisher use
- Lift Truck Safety
- Working at Heights
- Vehicle Lift Safety \*COMPULSORY



Essential Skills & Workplace Habits learned through an online program & co-op placements.