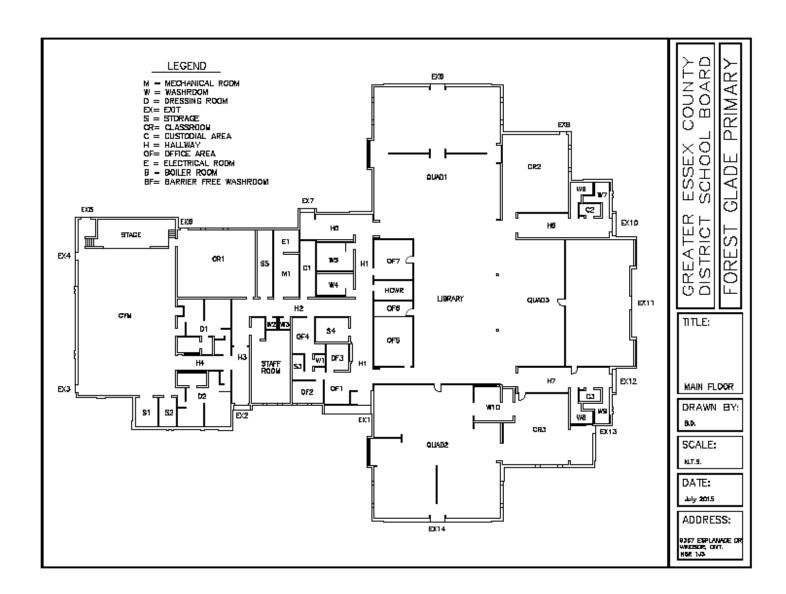

#### **Facility Profile**

Site plan and floor plan(s) (or space template) of the school with the date of school construction and any subsequent additions

Site Plan (pages 7 & 8) and Floor Plan (pages 9 and 10) attached

SFIS Room Summaries attached (pages 14 – 16)

Area of hard surfaced outdoor play area and/or green space, the number of play fields, and the presence of outdoor facilities (e.g., tracks, courts for basketball, tennis, etc.)