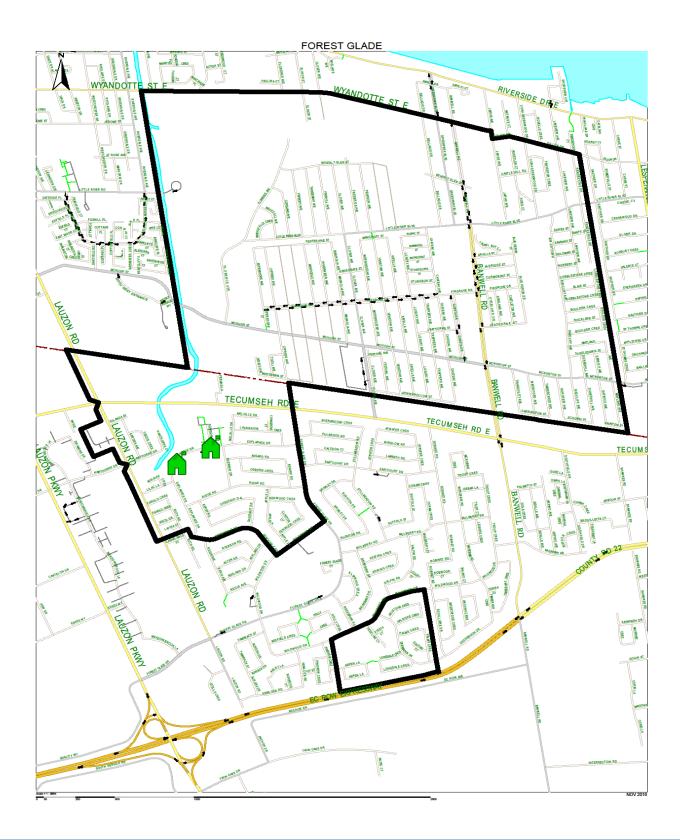

Forest Glade Public constructed in 1969 (3,011 sm), Addition in 1971 (1,247 sm)

Forest Glade PLC constructed in 1975 (2,637 sm), no additions

School attendance area (boundary) map

Map is attached (page 11)