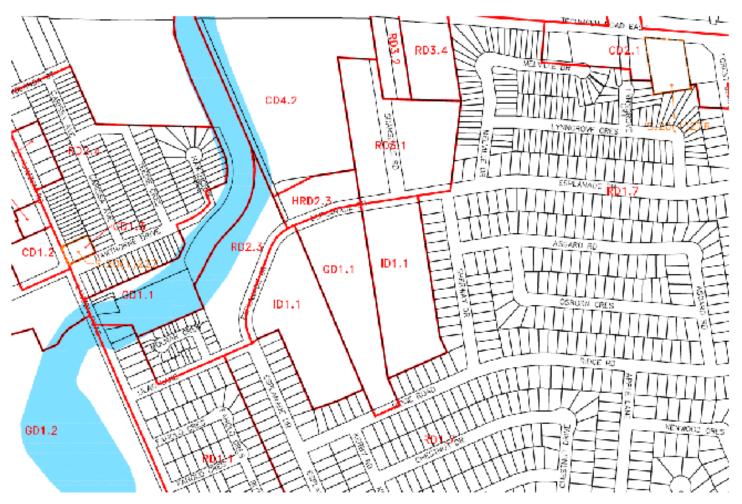

Context map (or air photo) of the school indicating the existing land uses surrounding the school Map is attached (page 12)

Planning map of the school with zoning

Map is attached (page 13)

Size of the school site (acres or hectares)