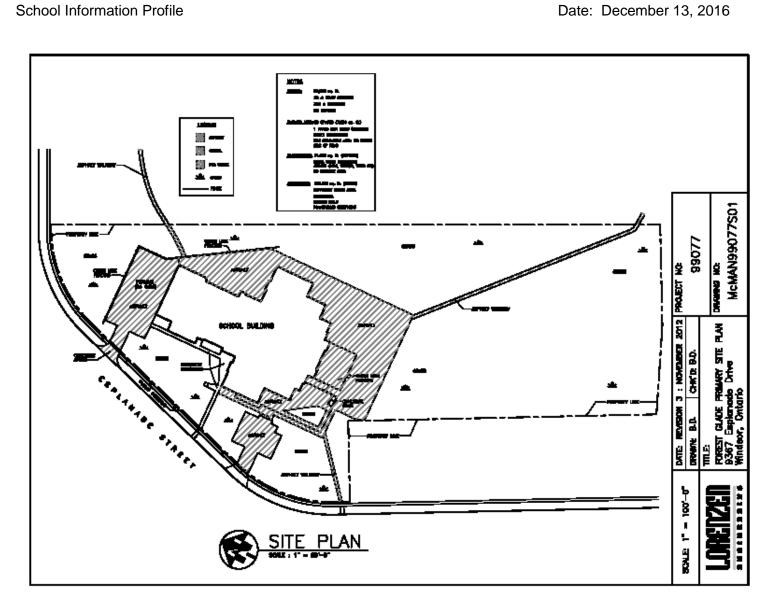

#### **Facility Profile**

Site plan and floor plan(s) (or space template) of the school with the date of school construction and any subsequent additions

Site Plan (pages 7 & 8) and Floor Plan (pages 9 and 10) attached

Forest Glade Public constructed in 1969 (3,011 sm), Addition in 1971 (1,247 sm)

Forest Glade PLC constructed in 1975 (2,637 sm), no additions

School attendance area (boundary) map

Map is attached (page 11)

Forest Glade Public = 2.42 ha

Forest Glade PLC = 2.43 ha

Building area (square feet or square metres)

Forest Glade Public = 4,258 sm

Forest Glade PLC = 2,637 sm

Number of portable classrooms = 0

Number and type of instructional rooms as well as specialized classroom teaching spaces (e.g., science lab, tech shop, gymnasium, etc.)