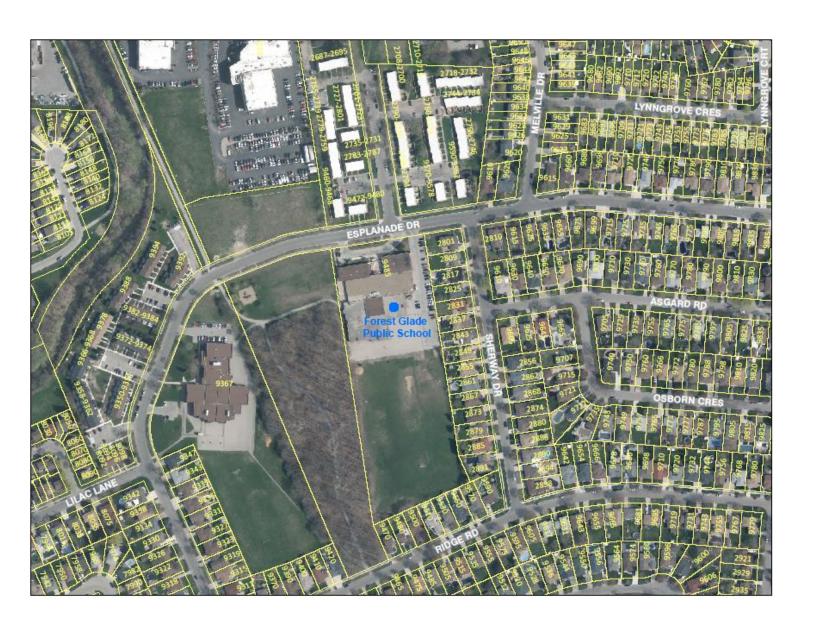

Context map (or air photo) of the school indicating the existing land uses surrounding the school Map is attached (page 12)

Planning map of the school with zoning

Map is attached (page 13)

Size of the school site (acres or hectares)