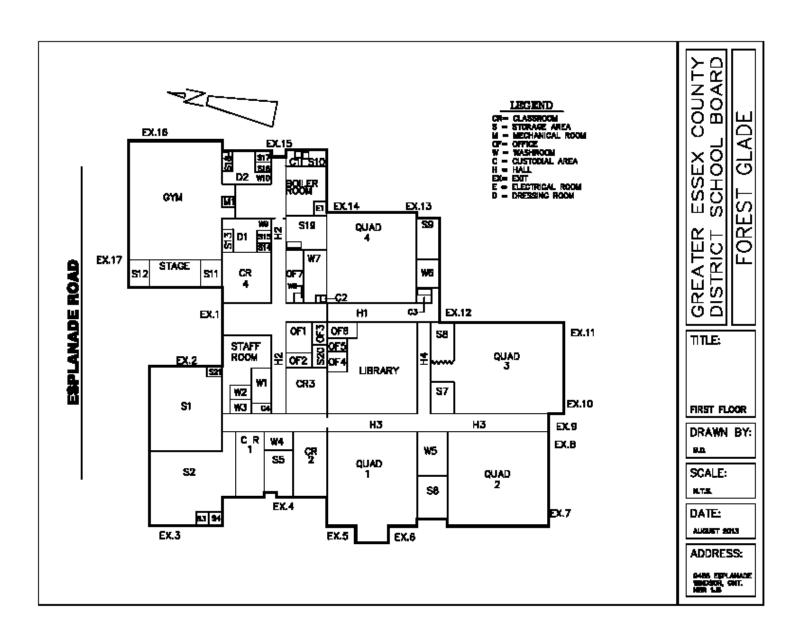

#### **Facility Profile**

Site plan and floor plan(s) (or space template) of the school with the date of school construction and any subsequent additions

Site Plan (pages 7 & 8) and Floor Plan (pages 9 and 10) attached

SFIS Room Summaries attached (pages 14 – 16)

Area of hard surfaced outdoor play area and/or green space, the number of play fields, and the presence of outdoor facilities (e.g., tracks, courts for basketball, tennis, etc.)