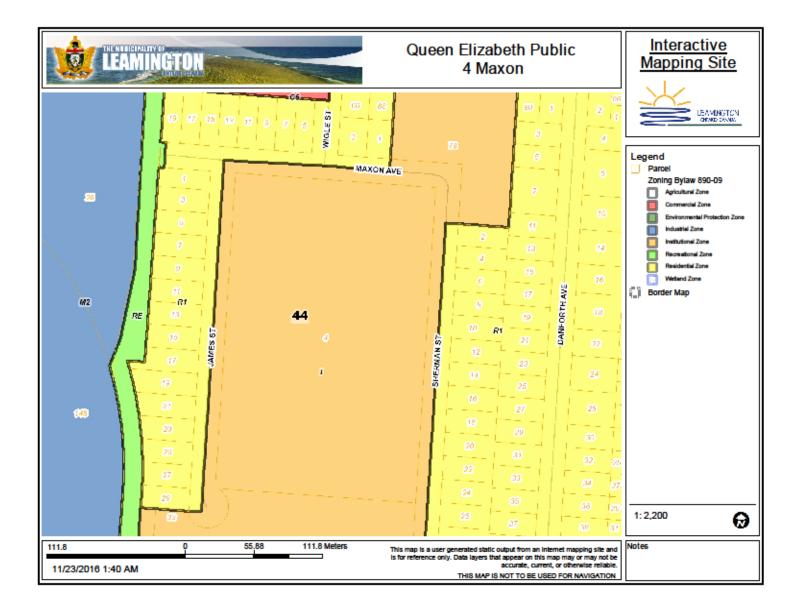

# **School Information Profile**

Queen Elizabeth Public School 4 Maxon Leamington, Ontario N8H 2E2

Date: December 13, 2016

|                                    | Facility Profile                                                                                                                                                                                                                               |
|------------------------------------|------------------------------------------------------------------------------------------------------------------------------------------------------------------------------------------------------------------------------------------------|
| subsequent add<br>Site Plan (page  | oor plan(s) (or space template) of the school with the date of school construction and any<br>ditions<br>7) and Floor Plan (page 8) attached<br>cted in 1955 (867 sm) with additions in 1966 (316 sm), 1991 (2,230 sm), 1992 (434 sm) and 2012 |
| School attendar<br>Map is attached | nce area (boundary) map<br>d (page 9)                                                                                                                                                                                                          |
| Context map (o<br>Map is attached  | r air photo) of the school indicating the existing land uses surrounding the school<br>d (page 10)                                                                                                                                             |
| Planning map o<br>Map is attached  | of the school with zoning<br>d (page 11)                                                                                                                                                                                                       |
| Size of the scho                   | ool site (acres or hectares) = 4.08 ha                                                                                                                                                                                                         |
| Building area (s                   | quare feet or square metres) = 4,052.7 sm                                                                                                                                                                                                      |
| Number of port                     | table classrooms = 3                                                                                                                                                                                                                           |
| shop, gymnasiu                     | pe of instructional rooms as well as specialized classroom teaching spaces (e.g., science lab, tech<br>ım, etc.)<br>ımary attached (pages 12 - 13)                                                                                             |
|                                    | oom                                                                                                                                                                                                                                            |