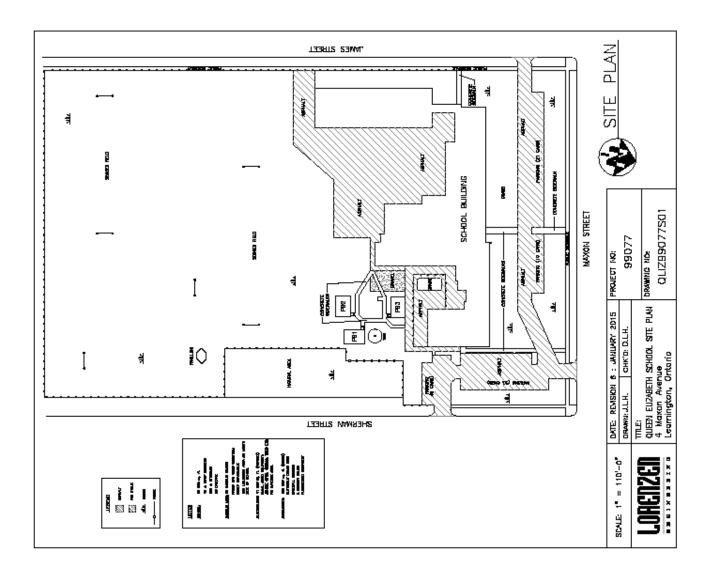

# **School Information Profile**

Queen Elizabeth Public School 4 Maxon Leamington, Ontario N8H 2E2

Date: December 13, 2016

|                                    | Facility Profile                                                                                                                                                                                                                               |
|------------------------------------|------------------------------------------------------------------------------------------------------------------------------------------------------------------------------------------------------------------------------------------------|
| subsequent add<br>Site Plan (page  | oor plan(s) (or space template) of the school with the date of school construction and any<br>ditions<br>7) and Floor Plan (page 8) attached<br>cted in 1955 (867 sm) with additions in 1966 (316 sm), 1991 (2,230 sm), 1992 (434 sm) and 2012 |
| School attendar<br>Map is attached | nce area (boundary) map<br>d (page 9)                                                                                                                                                                                                          |
| Context map (o<br>Map is attached  | r air photo) of the school indicating the existing land uses surrounding the school<br>d (page 10)                                                                                                                                             |
| Planning map o<br>Map is attached  | of the school with zoning<br>d (page 11)                                                                                                                                                                                                       |
| Size of the scho                   | ool site (acres or hectares) = 4.08 ha                                                                                                                                                                                                         |
| Building area (s                   | quare feet or square metres) = 4,052.7 sm                                                                                                                                                                                                      |
| Number of port                     | table classrooms = 3                                                                                                                                                                                                                           |
| shop, gymnasiu                     | pe of instructional rooms as well as specialized classroom teaching spaces (e.g., science lab, tech<br>ım, etc.)<br>ımary attached (pages 12 - 13)                                                                                             |
|                                    | oom                                                                                                                                                                                                                                            |