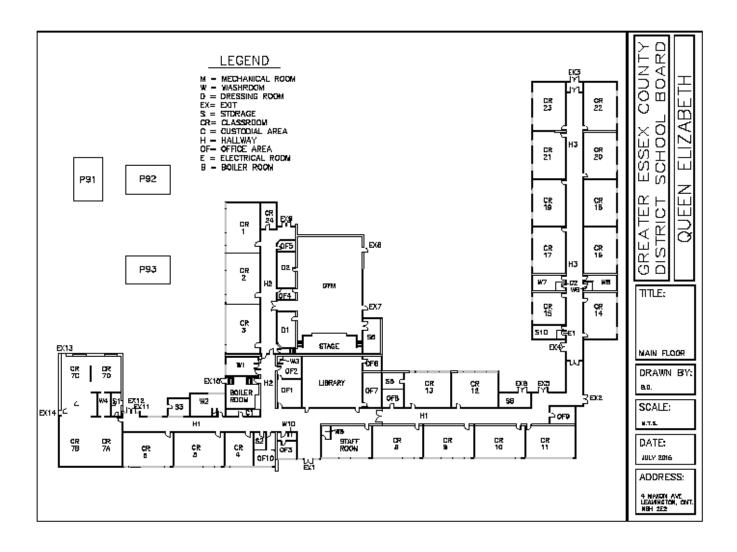

# **School Information Profile**

Queen Elizabeth Public School 4 Maxon Leamington, Ontario N8H 2E2

Date: December 13, 2016

|                                    | Facility Profile                                                                                                                                                                                                                               |
|------------------------------------|------------------------------------------------------------------------------------------------------------------------------------------------------------------------------------------------------------------------------------------------|
| subsequent add<br>Site Plan (page  | oor plan(s) (or space template) of the school with the date of school construction and any<br>ditions<br>7) and Floor Plan (page 8) attached<br>cted in 1955 (867 sm) with additions in 1966 (316 sm), 1991 (2,230 sm), 1992 (434 sm) and 2012 |
| School attendar<br>Map is attached | nce area (boundary) map<br>d (page 9)                                                                                                                                                                                                          |
| Context map (o<br>Map is attached  | r air photo) of the school indicating the existing land uses surrounding the school<br>d (page 10)                                                                                                                                             |
| Planning map o<br>Map is attached  | of the school with zoning<br>d (page 11)                                                                                                                                                                                                       |
| Size of the scho                   | ool site (acres or hectares) = 4.08 ha                                                                                                                                                                                                         |
| Building area (s                   | quare feet or square metres) = 4,052.7 sm                                                                                                                                                                                                      |
| Number of port                     | table classrooms = 3                                                                                                                                                                                                                           |
| shop, gymnasiu                     | pe of instructional rooms as well as specialized classroom teaching spaces (e.g., science lab, tech<br>ım, etc.)<br>ımary attached (pages 12 - 13)                                                                                             |
|                                    | oom                                                                                                                                                                                                                                            |