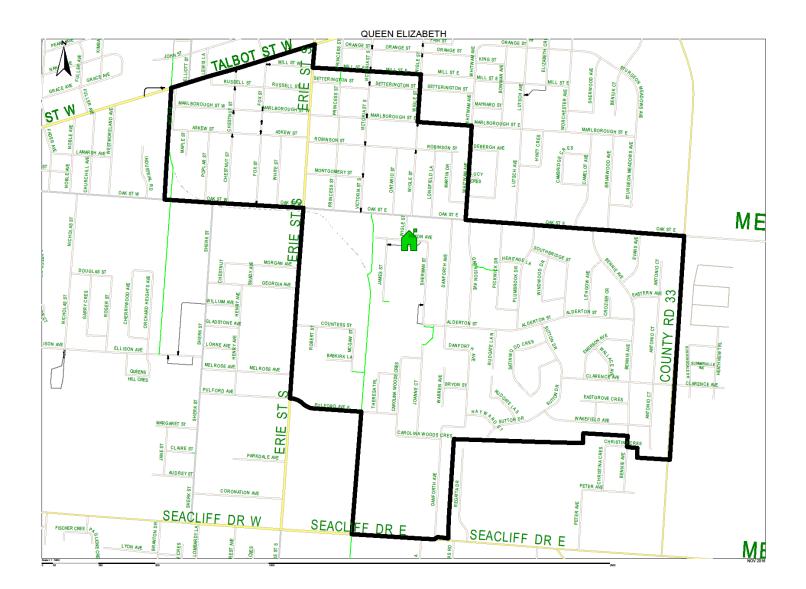

# **School Information Profile**

Queen Elizabeth Public School 4 Maxon Leamington, Ontario N8H 2E2

Date: December 13, 2016

|                                    | Facility Profile                                                                                                                                                                                                                               |
|------------------------------------|------------------------------------------------------------------------------------------------------------------------------------------------------------------------------------------------------------------------------------------------|
| subsequent add<br>Site Plan (page  | oor plan(s) (or space template) of the school with the date of school construction and any<br>ditions<br>7) and Floor Plan (page 8) attached<br>cted in 1955 (867 sm) with additions in 1966 (316 sm), 1991 (2,230 sm), 1992 (434 sm) and 2012 |
| School attendar<br>Map is attached | nce area (boundary) map<br>d (page 9)                                                                                                                                                                                                          |
| Context map (o<br>Map is attached  | r air photo) of the school indicating the existing land uses surrounding the school<br>d (page 10)                                                                                                                                             |
| Planning map o<br>Map is attached  | of the school with zoning<br>d (page 11)                                                                                                                                                                                                       |
| Size of the scho                   | ool site (acres or hectares) = 4.08 ha                                                                                                                                                                                                         |
| Building area (s                   | quare feet or square metres) = 4,052.7 sm                                                                                                                                                                                                      |
| Number of port                     | table classrooms = 3                                                                                                                                                                                                                           |
| shop, gymnasiu                     | pe of instructional rooms as well as specialized classroom teaching spaces (e.g., science lab, tech<br>ım, etc.)<br>ımary attached (pages 12 - 13)                                                                                             |
|                                    | oom                                                                                                                                                                                                                                            |