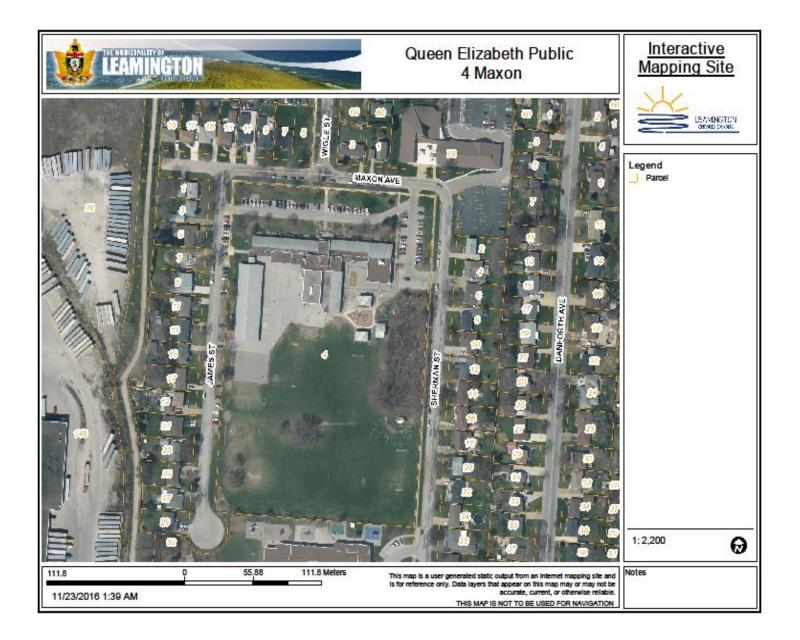

# **School Information Profile**

Queen Elizabeth Public School 4 Maxon Leamington, Ontario N8H 2E2

Date: December 13, 2016

|                                    | Facility Profile                                                                                                                                                                                                                               |
|------------------------------------|------------------------------------------------------------------------------------------------------------------------------------------------------------------------------------------------------------------------------------------------|
| subsequent add<br>Site Plan (page  | oor plan(s) (or space template) of the school with the date of school construction and any<br>ditions<br>7) and Floor Plan (page 8) attached<br>cted in 1955 (867 sm) with additions in 1966 (316 sm), 1991 (2,230 sm), 1992 (434 sm) and 2012 |
| School attendar<br>Map is attached | nce area (boundary) map<br>d (page 9)                                                                                                                                                                                                          |
| Context map (o<br>Map is attached  | r air photo) of the school indicating the existing land uses surrounding the school<br>d (page 10)                                                                                                                                             |
| Planning map o<br>Map is attached  | of the school with zoning<br>d (page 11)                                                                                                                                                                                                       |
| Size of the scho                   | ool site (acres or hectares) = 4.08 ha                                                                                                                                                                                                         |
| Building area (s                   | quare feet or square metres) = 4,052.7 sm                                                                                                                                                                                                      |
| Number of port                     | table classrooms = 3                                                                                                                                                                                                                           |
| shop, gymnasiu                     | pe of instructional rooms as well as specialized classroom teaching spaces (e.g., science lab, tech<br>ım, etc.)<br>ımary attached (pages 12 - 13)                                                                                             |
|                                    | oom                                                                                                                                                                                                                                            |