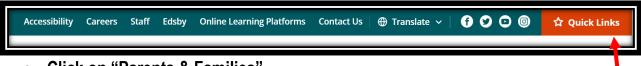

## How To Register your Student Online

Go to the school board web site: www.publicboard.ca

• Click on "Quick Links"

Click on "Parents & Families"

Click on "Registering for School"

• Click on "Register your child for school