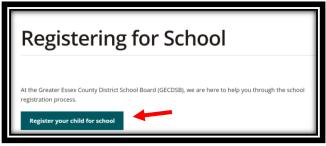

## How To Register your Student Online

Go to the school board web site: www.publicboard.ca

• Click on "Quick Links"

Click on "Parents & Families"

Click on "Registering for School"

• Click on "Register your child for school

• Click on the "Register button"

Once the registration process is completed online, the secondary school that is in your home location will show up and they will receive your registration form. Contact the school secretary at Walkerville's phone #: 519-252-6514 and let them know what your district secondary school is and the Registration ID which is 5 digits.