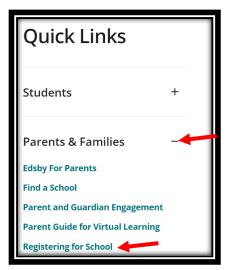

## How To Register your Student Online

Go to the school board web site: www.publicboard.ca

• Click on "Quick Links"

Click on "Parents & Families"

Click on "Registering for School"

• Click on "Register your child for school